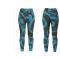

## Style Info

- Units: Inches

- Sizes: XS, S, M, L, XL

- Sample Size: S

Sketches

|             | 44 44 |  |
|-------------|-------|--|
| Main Fabric |       |  |
|             |       |  |
|             |       |  |
|             |       |  |
|             |       |  |
|             |       |  |
|             |       |  |
|             |       |  |
|             |       |  |
|             |       |  |
|             |       |  |
|             |       |  |
|             |       |  |
|             |       |  |
|             |       |  |