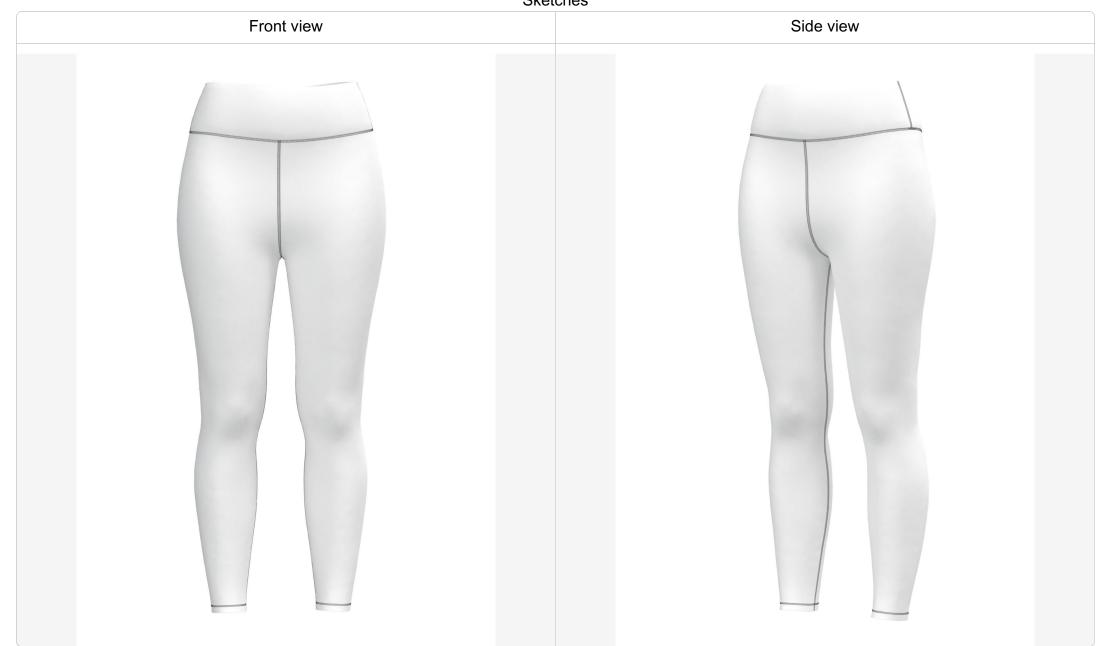

## Style Info

- Units: Inches

- Sizes: XS, S, M, L, XL

- Sample Size: S

Sketches

|             | 44 44 |  |
|-------------|-------|--|
| Main Fabric |       |  |
|             |       |  |
|             |       |  |
|             |       |  |
|             |       |  |
|             |       |  |
|             |       |  |
|             |       |  |
|             |       |  |
|             |       |  |
|             |       |  |
|             |       |  |
|             |       |  |
|             |       |  |
|             |       |  |