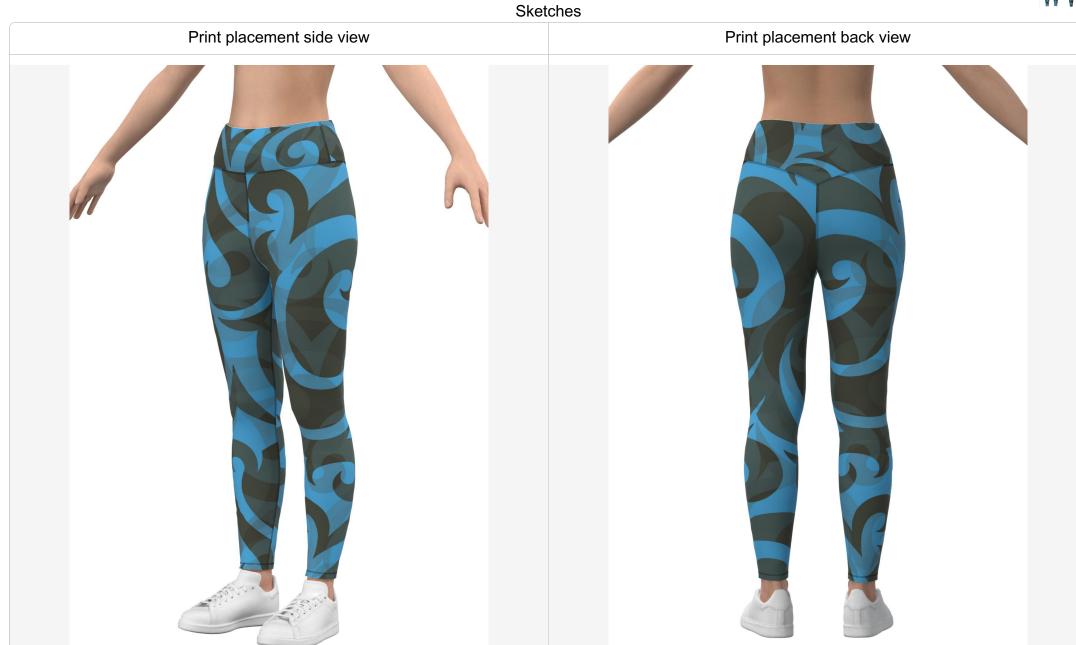

## Style Info

- Units: Inches

- Sizes: XS, S, M, L, XL

- Sample Size: S

Sketches

|             | 44 44 |  |
|-------------|-------|--|
| Main Fabric |       |  |
|             |       |  |
|             |       |  |
|             |       |  |
|             |       |  |
|             |       |  |
|             |       |  |
|             |       |  |
|             |       |  |
|             |       |  |
|             |       |  |
|             |       |  |
|             |       |  |
|             |       |  |
|             |       |  |