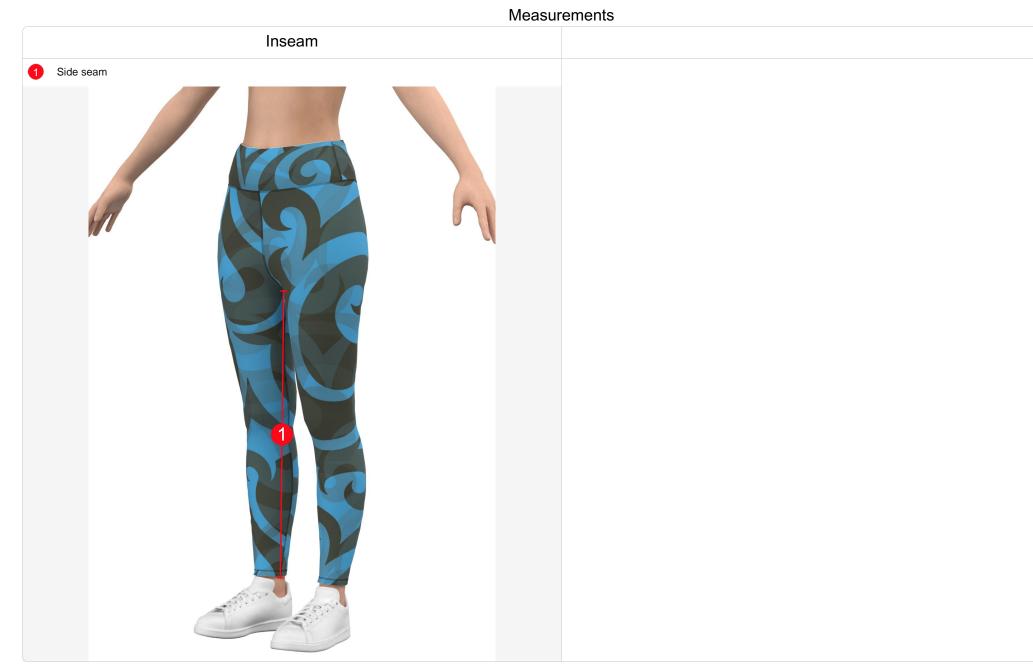

| ) Sample size is highlighted in darker green Measurements |        |        |        |        |        | Leggings Tech Pack |        |  |
|-----------------------------------------------------------|--------|--------|--------|--------|--------|--------------------|--------|--|
| Description                                               | TOL(+) | TOL(-) | XS     | *S     | М      | L                  | XL     |  |
| Waist                                                     | 1/2    | -1/2   | 12     | 13     | 14     | 15                 | 16     |  |
| Hips                                                      | 1/2    | -1/2   | 16     | 17     | 18     | 19                 | 20     |  |
| Full length                                               | 1/2    | -1/2   | 36 1/2 | 37     | 37 1/2 | 38                 | 38 1/2 |  |
| Thigh                                                     | 1/4    | -1/4   | 7 1/2  | 8      | 8 1/2  | 9                  | 9 1/2  |  |
| Front rise                                                | 1/4    | -1/4   | 12 1/2 | 13     | 13 1/2 | 14                 | 14 1/2 |  |
| Back rise                                                 | 1/4    | -1/4   | 15 1/2 | 16     | 16 1/2 | 17                 | 17 1/2 |  |
| Waistband width at the side                               | 1/4    | -1/4   | 3 3/4  | 4      | 4 1/4  | 4 1/2              | 4 3/4  |  |
| Inseam                                                    | 1/2    | -1/2   | 26 1/4 | 26 3/4 | 27 1/4 | 27 3/4             | 28 1/4 |  |