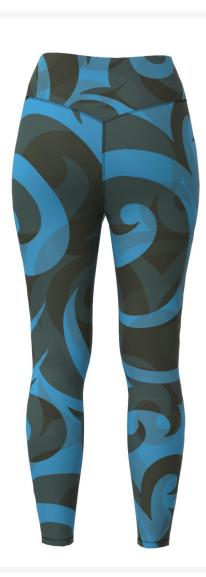

## Style Info

- Units: Inches

- Sizes: XS, S, M, L, XL

- Sample Size: S

Sketches

|             | 44 44 |  |
|-------------|-------|--|
| Main Fabric |       |  |
|             |       |  |
|             |       |  |
|             |       |  |
|             |       |  |
|             |       |  |
|             |       |  |
|             |       |  |
|             |       |  |
|             |       |  |
|             |       |  |
|             |       |  |
|             |       |  |
|             |       |  |
|             |       |  |