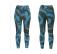

## Style Info

- Units: Inches

- Sizes: XS, S, M, L, XL

- Sample Size: S

Sketches

|             | 44 44 |  |
|-------------|-------|--|
| Main Fabric |       |  |
|             |       |  |
|             |       |  |
|             |       |  |
|             |       |  |
|             |       |  |
|             |       |  |
|             |       |  |
|             |       |  |
|             |       |  |
|             |       |  |
|             |       |  |
|             |       |  |
|             |       |  |
|             |       |  |