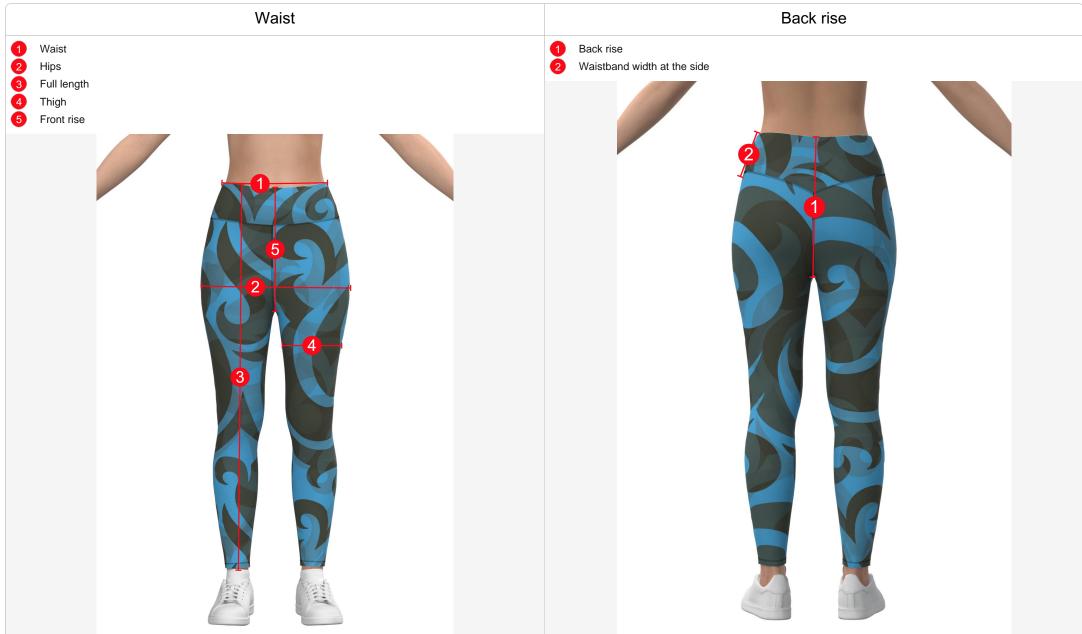

| ) Sample size is highlighted in darker green Measurements |        |        |        |        |        | Leggings Tech Pack |        |  |
|-----------------------------------------------------------|--------|--------|--------|--------|--------|--------------------|--------|--|
| Description                                               | TOL(+) | TOL(-) | XS     | *S     | М      | L                  | XL     |  |
| Waist                                                     | 1/2    | -1/2   | 12     | 13     | 14     | 15                 | 16     |  |
| Hips                                                      | 1/2    | -1/2   | 16     | 17     | 18     | 19                 | 20     |  |
| Full length                                               | 1/2    | -1/2   | 36 1/2 | 37     | 37 1/2 | 38                 | 38 1/2 |  |
| Thigh                                                     | 1/4    | -1/4   | 7 1/2  | 8      | 8 1/2  | 9                  | 9 1/2  |  |
| Front rise                                                | 1/4    | -1/4   | 12 1/2 | 13     | 13 1/2 | 14                 | 14 1/2 |  |
| Back rise                                                 | 1/4    | -1/4   | 15 1/2 | 16     | 16 1/2 | 17                 | 17 1/2 |  |
| Waistband width at the side                               | 1/4    | -1/4   | 3 3/4  | 4      | 4 1/4  | 4 1/2              | 4 3/4  |  |
| Inseam                                                    | 1/2    | -1/2   | 26 1/4 | 26 3/4 | 27 1/4 | 27 3/4             | 28 1/4 |  |