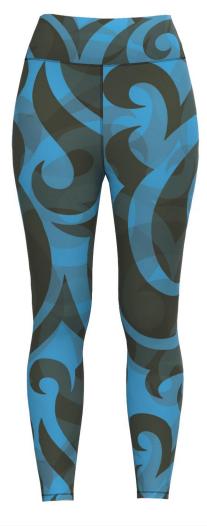

## Style Info

- Units: Inches

- Sizes: XS, S, M, L, XL

- Sample Size: S

Sketches

|             | 44 44 |  |
|-------------|-------|--|
| Main Fabric |       |  |
|             |       |  |
|             |       |  |
|             |       |  |
|             |       |  |
|             |       |  |
|             |       |  |
|             |       |  |
|             |       |  |
|             |       |  |
|             |       |  |
|             |       |  |
|             |       |  |
|             |       |  |
|             |       |  |