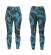

## Style Info

- Units: Inches

- Sizes: XS, S, M, L, XL

- Sample Size: S

Sketches

|             | 44 44 |  |
|-------------|-------|--|
| Main Fabric |       |  |
|             |       |  |
|             |       |  |
|             |       |  |
|             |       |  |
|             |       |  |
|             |       |  |
|             |       |  |
|             |       |  |
|             |       |  |
|             |       |  |
|             |       |  |
|             |       |  |
|             |       |  |
|             |       |  |