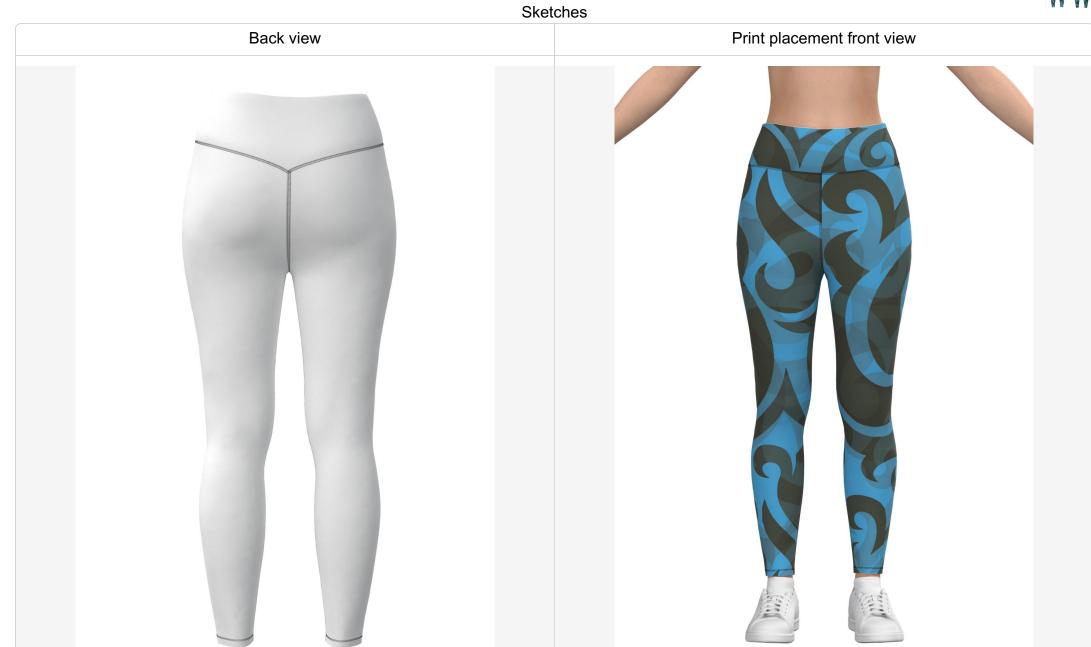

## Style Info

- Units: Inches

- Sizes: XS, S, M, L, XL

- Sample Size: S

Sketches

|             | 44 44 |  |
|-------------|-------|--|
| Main Fabric |       |  |
|             |       |  |
|             |       |  |
|             |       |  |
|             |       |  |
|             |       |  |
|             |       |  |
|             |       |  |
|             |       |  |
|             |       |  |
|             |       |  |
|             |       |  |
|             |       |  |
|             |       |  |
|             |       |  |